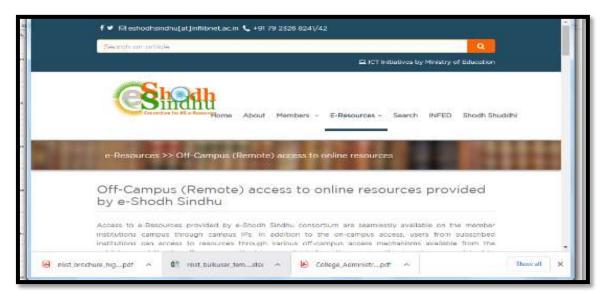

#### N-List Project (INFLIBNET) and NDL

Library is a member of the N-list project and NDL through which students and staff members access to e-journals and e-books. Each student and staff members has been provided separate user id and password through which they can access e-books and e-journals anywhere from the world.