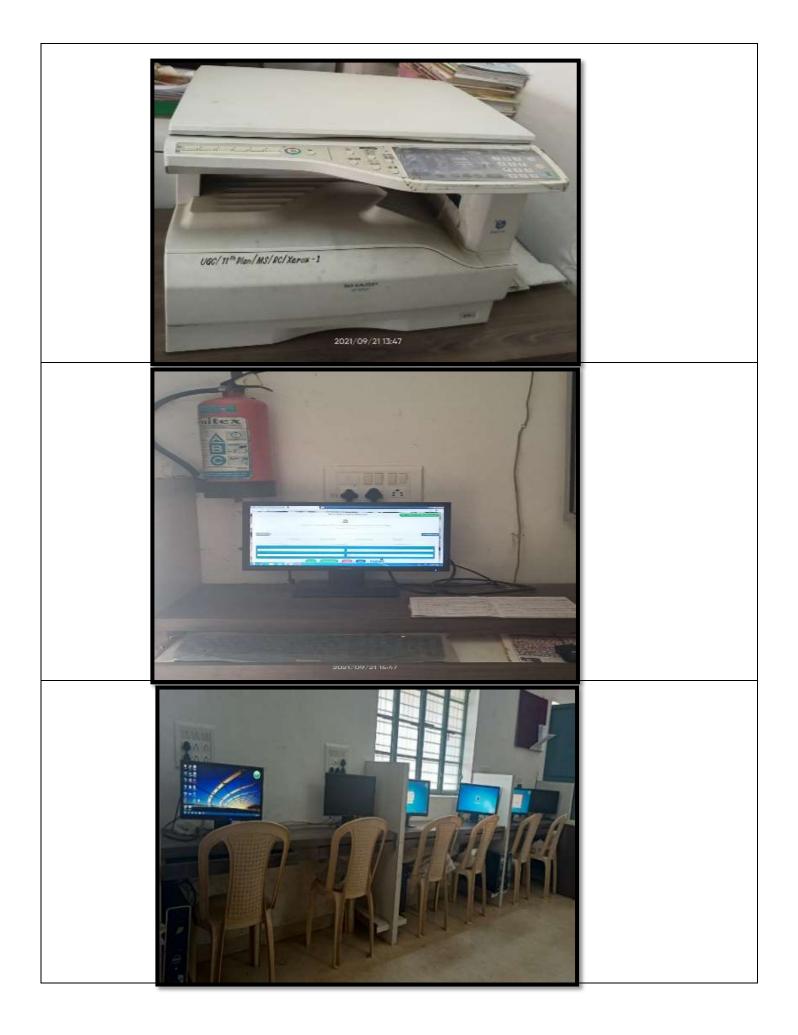

#### **Facilities**

- The Provision of one computer and register catalogue to search book by title, author, Publication, accession. Distributer, (OPAC)
- Libman software for Issue &Return
- Xerox
- Book bank
- Interlibrary lone
- Advance Learners & Topper student
- Employment cell
- Competitive examination books facility
- Internet
- Books are issued to the economically student during examination.
- The new title are displayed on display boards in library