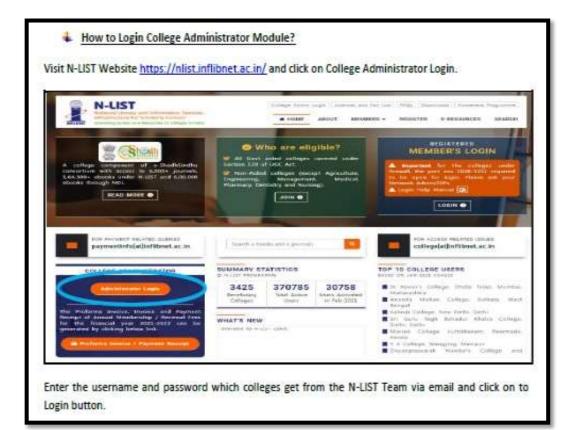

#### N-List Project (INFLIBNET) and NDL

Library is a member of the N-list project and NDL through which students and staff members access to e-journals and e-books. Each student and staff members has been provided separate user id and password through which they can access e-books and e-journals anywhere from the world.