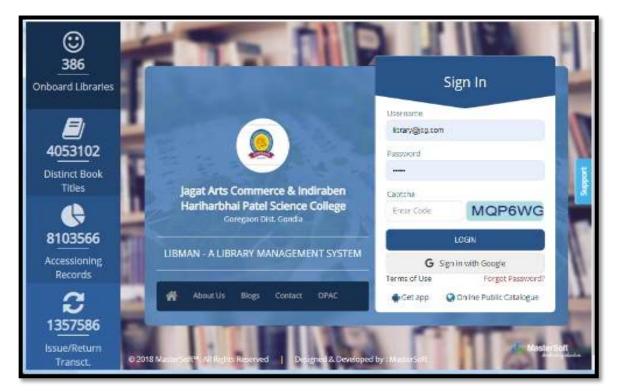

The Library has 'scrap book' It also maintains a record of 'Clipping' about the college performance, published in Newspaper Local and in weeklies, from time to time. College has Libman software from Master software Nagpur for college library, which is helpful in library transaction and save the time of readers. The Library Service is not fully computerized (only Accession books & issue return are computerized)

## LIBRARY MANAGEMENT SOFTWARE: LIB-MAN (VERSION 1.0) LIB-MAN SOFTWARE (2.1.0)/ N LIST /FACILITY

| (346) - drand. | G Coople  | adhar   | O New tab | Web Slice O     | istery 💼 YouTube 🛃 M           | NDS 201        | Other bookmarks   | E Re      |
|----------------|-----------|---------|-----------|-----------------|--------------------------------|----------------|-------------------|-----------|
| -              |           |         |           |                 |                                | -              |                   | -         |
|                |           |         |           | Online Pub      | lic Access Catalogue           |                | Please Citck Here | For Girls |
|                |           |         |           | 9               |                                |                |                   |           |
|                | Jagat     | Arts Co | mmerce &  | Indiraben I     | lariharbhai Patel Sci          | ence Colle     | ge                |           |
|                | 1002      |         |           | Goregaon Di     |                                |                | 5                 |           |
|                |           |         |           |                 |                                |                |                   |           |
| 115            |           |         |           |                 |                                |                |                   | de Forme  |
|                | Issue Deb | 100     | Over Due  | Details         | New Annue Details              | Bea            | intion            |           |
|                | Books     |         |           | O Serial/Journa | (                              | O Deser        | tation/Thesis     |           |
| u Menias       |           |         |           | للبد            | Book Salagory                  |                |                   |           |
| loase Select   |           |         |           | 9               | Please Select                  |                |                   |           |
| atth Up        |           |         |           |                 | Filler Seel "Ribers Ching to b | ogia tataaanii | inglan and Hundil |           |
| itie           |           |         |           | (e)             | Q, library@icg.com             |                |                   |           |